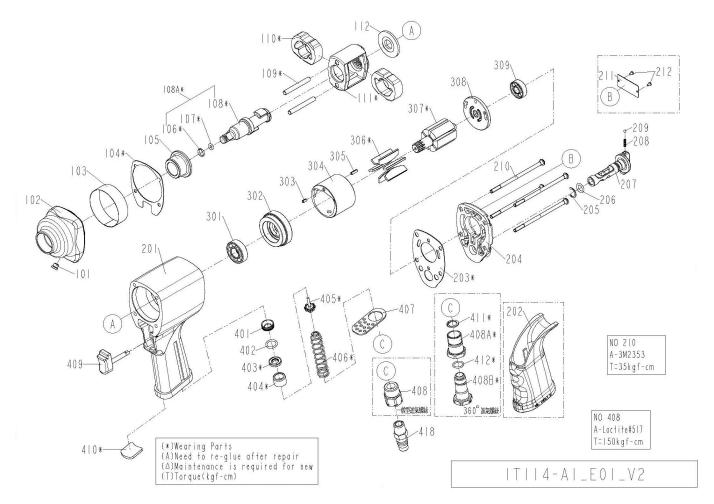

## APP101 - 3/8" Impact Wrench

| Ref  | PCL Part No | Description                  | Qty |
|------|-------------|------------------------------|-----|
| 101  | APS101/101  | Hammer case grease fitting   | 1   |
| 102  | APS101/102  | Hammer case                  | 1   |
| 103  | APS101/103  | Steel ring                   | 1   |
| 104  | APS101/HCG  | Hammer case gasket           | 1   |
| 105  | APS101/105  | Hammer case bushing          | 1   |
| 106  | APS101/106  | Socket retainer              | 1   |
| 107  | APS101/107  | O-ring                       | 1   |
| 108  | APS101/108  | Anvil                        | 1   |
| 108A | APS101/108A | Anvil unit                   | 1   |
| 109  | APS101/109  | Hammer frame pin             | 2   |
| 110  | APS101/110  | Hammer                       | 2   |
| 111  | APS101/111  | Hammer frame                 | 1   |
| 112  | APS101/112  | Washer                       | 1   |
| 201  | APS101/201  | Housing                      | 1   |
| 202  | APS101/202  | Handle grip                  | 1   |
| 203  | APS101/GKT  | Gasket                       | 1   |
| 204  | APS101/204  | Rear cover                   | 1   |
| 205  | APS101/205  | CTW-ring                     | 1   |
| 206  | APS101/206  | O-ring                       | 1   |
| 207  | APS101/207  | Reverse valve                | 1   |
| 208  | APS101/208  | Spring                       | 1   |
| 209  | APS101/209  | Steel ball                   | 1   |
| 210  | APS101/210  | Half round HD star head bolt | 4   |

| Ref  | PCL Part No | Description        | Qty |
|------|-------------|--------------------|-----|
| 301  | APS101/301  | Bearing            | 1   |
| 302  | APS101/302  | Front end plate    | 1   |
| 303  | APS101/303  | Spring pin         | 1   |
| 304  | APS101/304  | Cylinder           | 1   |
| 305  | APS101/305  | Spring pin         | 1   |
| 306  | APS101/RBS  | Rotor blades       | 6   |
| 307  | APS101/307  | Rotor              | 1   |
| 308  | APS101/308  | Rear bearing plate | 1   |
| 309  | APS101/309  | Bearing            | 1   |
| 401  | APS101/401  | Insert bushing     | 1   |
| 402  | APS101/402  | O-ring             | 1   |
| 403  | APS101/403  | Seal               | 1   |
| 404  | APS101/404  | Bushing            | 1   |
| 405  | APS101/405  | Tip valve          | 1   |
| 406  | APS101/406  | Spring             | 1   |
| 407  | APS101/407  | Exhaust deflector  | 1   |
| 408A | APS101/408A | Air inlet          | 1   |
| 408B | APS101/408B | Air inlet          | 1   |
| 409  | APS101/409  | Trigger unit       | 1   |
| 410  | APS101/410  | Muffler            | 1   |
| 411  | APS101/411  | Ex-concentric ring | 1   |
| 412  | APS101/412  | O-ring             | 1   |
|      |             |                    |     |