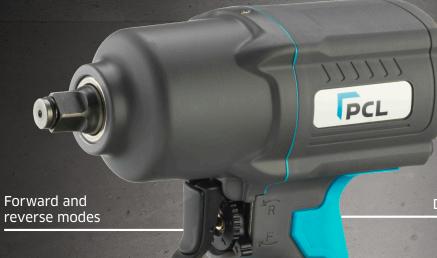

## PRESTIGE 1/2" IMPACT WRENCH

High performance twin hammer mechanism

Low vibration

High maximum torque of 1,400 Nm

Three stage speed adjustment

Durable composite casing

Non slip soft grip rubber handle, protects against cold air providing user comfort

**PRESTIGE** air tool

| Part No. | <b>Drive Size</b> | Torque   | Weight | Vibration   | Free Speed | Air Consumption | Sound  |
|----------|-------------------|----------|--------|-------------|------------|-----------------|--------|
| APP210S  | 1/2"              | 1,400 Nm | 2.1 kg | 4.66 (m/s²) | 7,000 RPM  | 6.5 CFM         | 92 dBa |