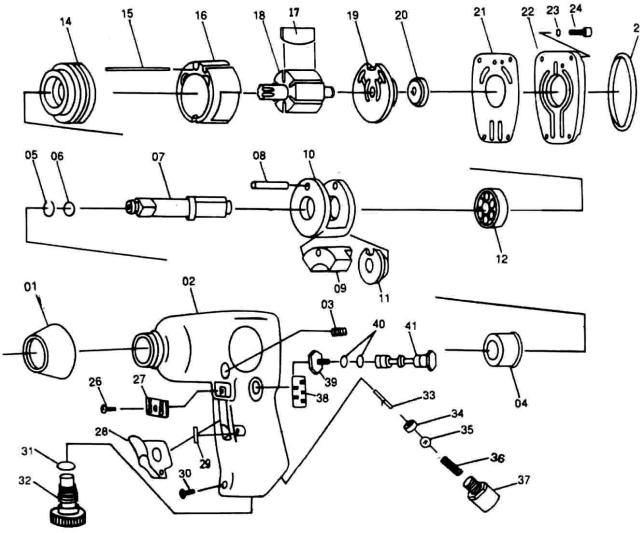

## APT105 - 3/8" Impact Wrench

| Ref | PCL Part No | Description       | Qty |
|-----|-------------|-------------------|-----|
| 01  | APS105/01   | Rubber nose guard | 1   |
| 02  | APS105/02   | Motor housing     | 1   |
| 03  | APS105/03   | Screw             | 1   |
| 04  | APS105/04   | Spindle bush      | 1   |
| 05  | APS105/05   | Socket retainer   | 1   |
| 06  | APS105/06   | Socket o-ring     | 1   |
| 07  | APS105/07   | Anvil shank       | 1   |
| 80  | APS105/08   | Hammer pin        | 1   |
| 09  | APS105/09   | Hammer dog        | 1   |
| 10  | APS105/10   | Hammer cage       | 1   |
| 11  | APS105/11   | Drive cam         | 1   |
| 12  | APS105/12   | Ball bearing      | 1   |
| 14  | APS105/14   | Front end plate   | 1   |
| 15  | APS105/15   | Dowel pin         | 1   |
| 16  | APS105/16   | Cylinder          | 1   |
| 17  | APS105/17   | Rotor blades      | 6   |
| 18  | APS105/18   | Rotor             | 1   |
| 19  | APS105/19   | Rear end plate    | 1   |
| 20  | APS105/20   | Ball bearing      | 1   |
| 21  | APS105/21   | Motor gasket      | 1   |

| Ref | PCL Part No | Description           | Qty |
|-----|-------------|-----------------------|-----|
| 22  | APS105/22   | Housing cap           | 1   |
| 23  | APS105/23   | Washer                | 4   |
| 24  | APS105/24   | Cap screw             | 4   |
| 25  | APS105/25   | Rubber nose guard     | 1   |
| 26  | APS105/26   | Screw                 | 1   |
| 27  | APS105/27   | Deflector             | 1   |
| 28  | APS105/28   | Trigger               | 1   |
| 29  | APS105/29   | Pin                   | 1   |
| 30  | APS105/30   | Screw                 | 1   |
| 31  | APS105/31   | O-ring                | 1   |
| 32  | APS105/32   | Air regulator         | 1   |
| 33  | APS105/33   | Valve pin             | 1   |
| 34  | APS105/34   | O-ring regulator      | 1   |
| 35  | APS105/35   | Steel ball            | 1   |
| 36  | APS105/36   | Throttle valve spring | 1   |
| 37  | APS105/37   | Hose adaptor          | 1   |
| 38  | APS105/38   | Reverse lever         | 1   |
| 39  | APS105/39   | Reverse lever screw   | 1   |
| 40  | APS105/40   | O-ring                | 2   |
| 41  | APS105/41   | Reverse valve         | 1   |