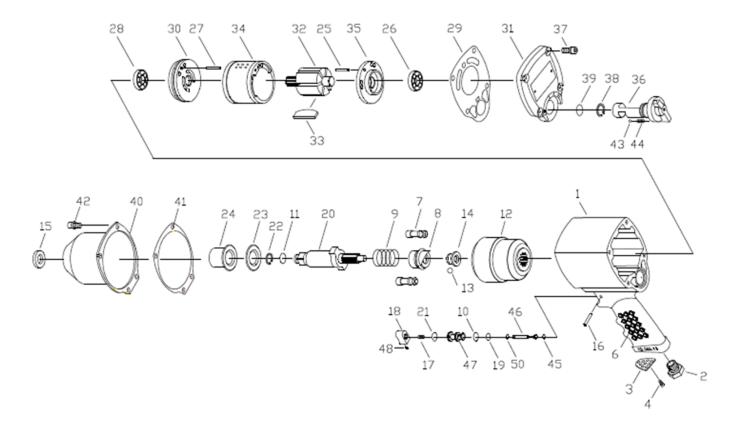

## APT230 - 3/4" Impact Wrench

| Ref | PCL Part No | Description            | Qty |
|-----|-------------|------------------------|-----|
| 1   | APS230/1    | Housing & valve sleeve | 1   |
| 2   | APS230/2    | Air inlet              | 1   |
| 3   | APS230/3    | Exhaust deflector      | 1   |
| 4   | APS230/4    | Screw                  | 1   |
| 6   | APS230/6    | Rubber grip            | 1   |
| 7   | APS230/HPN  | Hammer pin             | 2   |
| 8   | APS230/DCM  | Drive cam              | 1   |
| 9   | APS230/9    | Spring                 | 1   |
| 10  | APS230/10   | O-ring                 | 1   |
| 11  | APS230/11   | O-ring                 | 1   |
| 12  | APS230/12   | Hammer cage            | 1   |
| 13  | APS230/13   | Steel ball             | 1   |
| 14  | APS230/14   | Drive cam base         | 1   |
| 15  | APS230/15   | Oil seal               | 1   |
| 16  | APS230/16   | Spring pin             | 1   |
| 17  | APS230/SNG1 | Spring 1               | 1   |
| 18  | APS230/18   | Trigger                | 1   |
| 19  | APS230/19   | O-ring                 | 1   |
| 20  | APS230/20   | Anvil                  | 1   |
| 21  | APS230/21   | O-ring                 | 1   |
| 22  | APS230/22   | Anvil collar           | 1   |
| 23  | APS230/23   | Spacer                 | 1   |
| 24  | APS230/24   | Bushing                | 1   |
| 25  | APS230/25   | Pin                    | 1   |

| Ref | PCL Part No | Description             | Qty |
|-----|-------------|-------------------------|-----|
| 26  | APS230/26   | Ball bearing            | 1   |
| 27  | APS230/27   | Pin                     | 1   |
| 28  | APS230/28   | Ball bearing            | 1   |
| 29  | APS230/29   | Gasket                  | 1   |
| 30  | APS230/30   | Front end plate         | 1   |
| 31  | APS230/31   | Rear cover              | 1   |
| 32  | APS230/32   | Rotor                   | 1   |
| 33  | APS230/RBS  | Rotor blades            | 6   |
| 34  | APS230/34   | Cylinder                | 1   |
| 35  | APS230/35   | Rear end plate          | 1   |
| 36  | APS230/36   | Regulator knob          | 1   |
| 37  | APS230/37   | Screw & spring washer   | 4   |
| 38  | APS230/38   | Inverted retaining ring | 1   |
| 39  | APS230/39   | O-ring                  | 1   |
| 40  | APS230/40   | Housing cover           | 1   |
| 41  | APS230/41   | Gasket                  | 1   |
| 42  | APS230/42   | Screw & spring washer   | 4   |
| 43  | APS230/43   | Steel ball              | 1   |
| 44  | APS230/44   | Spring 2                | 1   |
| 45  | APS230/45   | O-ring                  | 1   |
| 46  | APS230/46   | Valve stem              | 1   |
| 47  | APS230/47   | Valve bushing           | 1   |
| 48  | APS230/48   | Set screw               | 1   |
| 50  | APS230/50   | O-ring                  | 1   |