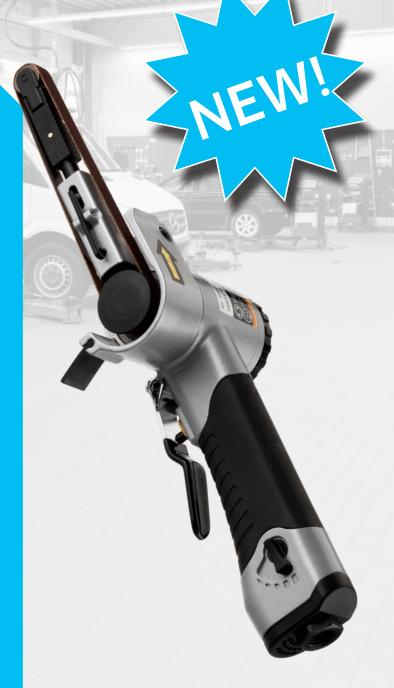

## PRO 10mm Belt Tension Sander

The latest addition to PCL's competitively priced, PRO range of air tools.

Designed for metal work fabrication, general sheet metal work and general sanding applications, the PRO Belt Tension Sander is competitively priced without compromising quality or performance. A simple tension mechanism ensures the belt maximises performance and prevents slippage.

## **Features & Benefits**

- Optimal positioning due to rotating handle
- Rear exhaust through handle
- Non-slip handle grip
- Adjustable sanding arm
- Mechanism for quick and easy belt exchange

## **Specification**

Vibration:

Part no. APT780

Size of belt: 10 x 330 mm

Air inlet: 1/4" 3/8" Air hose: Air pressure 90 psi 0.6 HP Motor: Air exhaust: Rear Sound level: 88 dB Free speed: 17,000 rpm Air consumption: 4 CFM