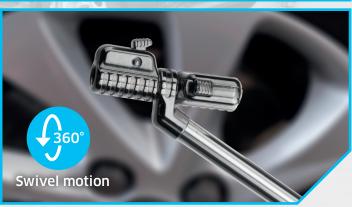

### **Features & Benefits**

- Once the new PCL Air Connector is on, it stays on! No air leakage
- Simple but effective thumb push button quickly releases the tyre valve, reducing non-value added time
- Smooth surface designed not to scratch
- 360° swivel motion
- Easy access to valve in tight spaces
- Ergonomic handle
- This open end connector is suitable for use with the MK4 Tyre Inflator, PCL wall gauges and PCL portable gauges
- Suitable for use in tyreshops