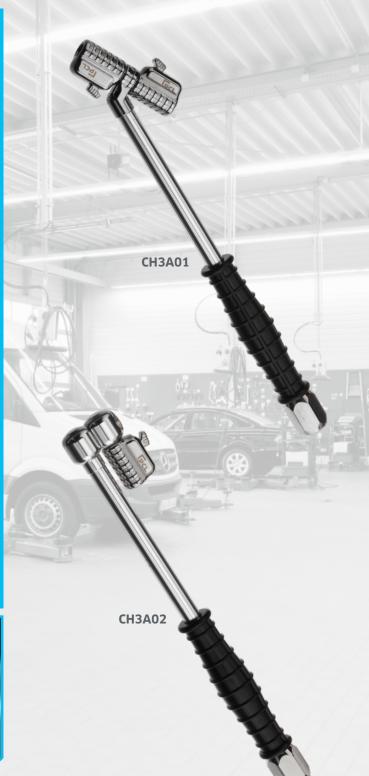

### **Specifications**

Material: Zinc alloy

Dimensions: 252 x 17 x 40 mm

Working Pressure: 10 Bar

Inlet: 1/4 inch BSPT

| Part No. | Description                     |
|----------|---------------------------------|
| CH3A01   | Twin swivel clip-on connector   |
| CH3A02   | Single swivel clip-on connector |