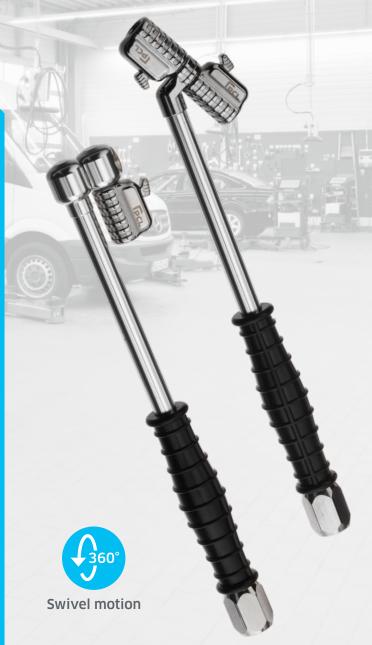

# Swivel Clip-on Tyre Valve Connectors

Once the connector is on, it stays on!

The new swivel clip-on connectors have been designed to enhance and bring the PCL tyre valve connector range into the 21st century.

Featuring an ergonomic handle, the new connectors are comfortable to use, and have been designed to make tyre inflation easier on modern vehicles which feature larger alloy/steel wheels and more intricate designs that make the valves more difficult to access.

Also available as twin clip-on connector – which is suitable for the inflation of twin tyres, allowing the tyre operator flexibility of use for workshop applications.

www.pclairtechnology.com