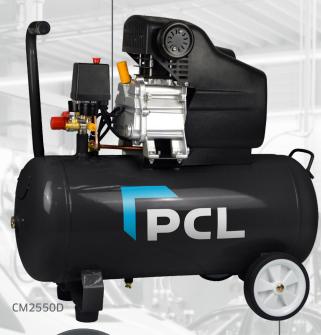

## 50 L 2.5 HP Compressor

| Part Number          | CM2550D                      |
|----------------------|------------------------------|
| Air Receiver         | 50 l                         |
| Air Displacement     | 232 l/min<br>8.2 cfm         |
| Voltage / Phase      | 230v / 50 Hz / Single        |
| Motor                | 2.5 HP<br>1.8 kW<br>2850 rpm |
| Max Working Pressure | 8 bar<br>116 psi             |
| Sound Pressure Level | 89 dB(A)                     |
| Dimensions           | 75 x 34 x 66 cm              |
| Weight               | 29 kg                        |