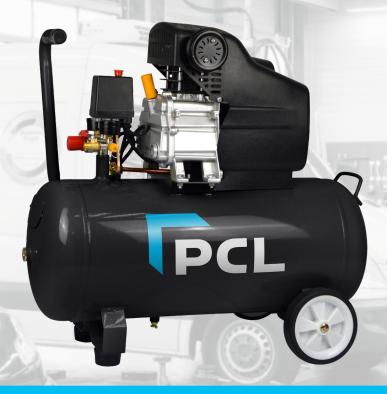

# Oil Lubricated Direct Drive Compressors

This new range of PCL Direct Drive piston compressors feature proven and reliable compressor pumps from 2HP to 2.5HP, direct driven by a high quality electric motor.

Each model is complete with automatic controls for ease of use and economical operation. These models provide a reliable and robust solution for semi-professional and DIY workshop applications.

Ideal for occasional spraying, nailing, stapling and basic inflation tasks