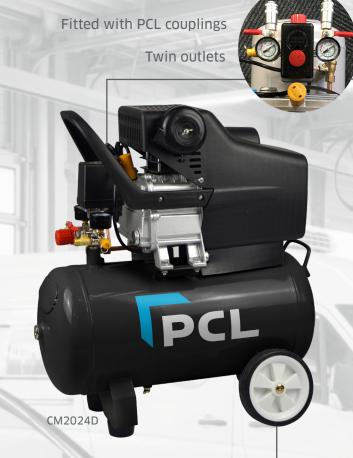

### **Features & Benefits**

- Fitted with genuine PCL 'Airflow' couplings on the outlet
- Twin outlets for greater flexibility
- Supplied with free bottle of SAE 30 motor oil for quick-start
- User friendly clear pressure gauges and oil level gauge
- Simple push on/off button start

# 24 L 2 HP Compressor

| Part Number          | CM2024D                    |
|----------------------|----------------------------|
| Air Receiver         | 24                         |
| Air Displacement     | 206 l/min<br>7.2 cfm       |
| Voltage / Phase      | 230 v / 50 Hz / Single     |
| Motor                | 2 HP<br>1.5 kW<br>2850 rpm |
| Max Working Pressure | 8 bar<br>116 psi           |
| Sound Pressure Level | 82 db(A)                   |
| Dimensions           | 59 x 28 x 62 cm            |
| Weight               | 23 kg                      |