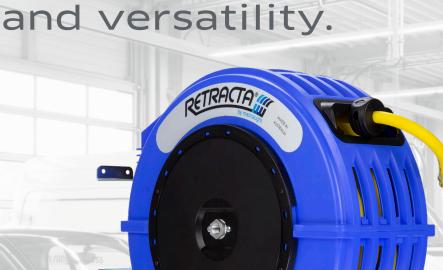

# Retracta Spring Rewind Hose Reels

Offers performance, reliability

In the toughest environments across the world, PCL's Retracta polypropylene reel has built an enviable reputation for dependability.

Engineered to create an even higher industry benchmark, the Retracta R3 has created new levels of efficiency and dependability into a new era.

#### DRIVEN BY AIR.

Steel wall mounting swivel bracket

Yellow high visibility hose for extra safety

Optional RACR® -Optimise safety