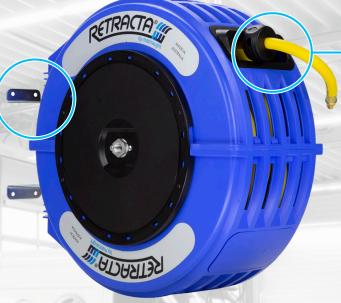

#### DRIVEN BY AIR.

Steel wall mounting swivel bracket

Yellow high visibility hose for extra safety

Optional RACR® -Optimise safety