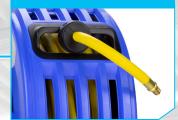

#### DRIVEN BY AIR.

Steel wall mounting swivel bracket

Yellow high visibility hose for extra safety

Optional RACR® -Optimise safety

### **Key Features**

- Tough, corrosion free polypropylene construction
- Supplied with fitted hose for specified application
- High-wear resistant mouth design
- Increased internal capacity
- Overrun protection on spring
- Upgraded main spring (internal)
- Safe tensioning mechanism
- Fully serviceable all parts readily available
- Optional RACR 'Retracta Adjustable Control Return' for all R3 models
- 10 Year Manufacturers Warranty -Peace of mind