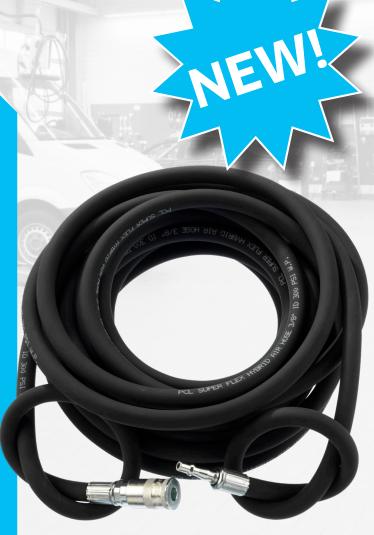

# SuperFlex Hose Assemblies

Introducing the new super flexible hose assembly from PCL.

PCL's new 9.5mm (3/8") SuperFlex hose assemblies are extremely flexible, durable and protected against wearing.

## **Key Features & Benefits**

- Extremely flexible with good anti-kink characteristics - Minimum air flow loss
- Soft touch for excellent handling -Increased comfort for the user
- Durable with excellent ageing and ultra-violet resistance - Increased service life
- Highly resistant to a wide range of acids and alkalis - A wide range of applications
- 3:1 safety factor @ -15°C + 60°C