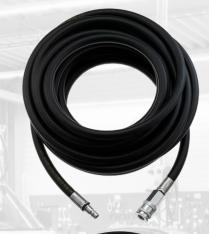

# Superflex Hose with XF Adaptor & XF Coupling

| Part Number | Hose Length | Hose I.D. |
|-------------|-------------|-----------|
| HA2140SF    | 5 m         | 9.5 mm    |
| HA2141SF    | 10 m        | 9.5 mm    |
| HA2142SF    | 15 m        | 9.5 mm    |
| HA2143SF    | 20 m        | 9.5 mm    |