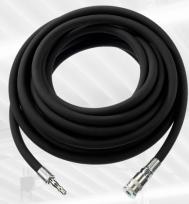

# **Superflex Hose with Standard Adaptor & Vertex Coupling**

| Part Number | Hose Length | Hose I.D. |
|-------------|-------------|-----------|
| HA2133SF    | 5 m         | 9.5 mm    |
| HA2134SF    | 10 m        | 9.5 mm    |
| HA2139SF    | 15 m        | 9.5 mm    |
| HA2129SF    | 20 m        | 9.5 mm    |