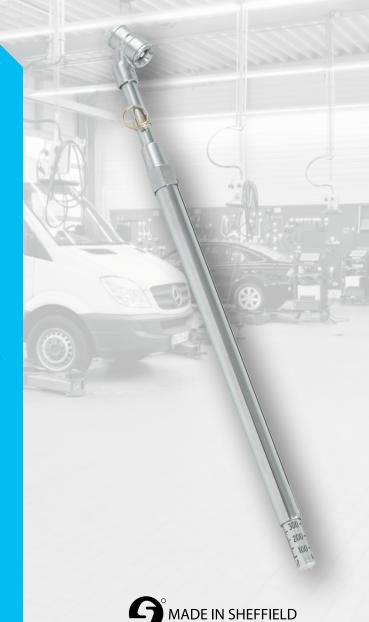

## **Universal Service Gauge**

Engineered for longevity and hard usage, the TPG57 Universal Service Gauge has a chrome-plated tube with lanyard ring.

## **Key Features & Benefits**

- Engineered for hard usage over a long period of time
- Suitable for all cars and commercial vehicles
- Fitted with an extra large filter to protect the quality mechanism
- Chrome plated tube with lanyard ring